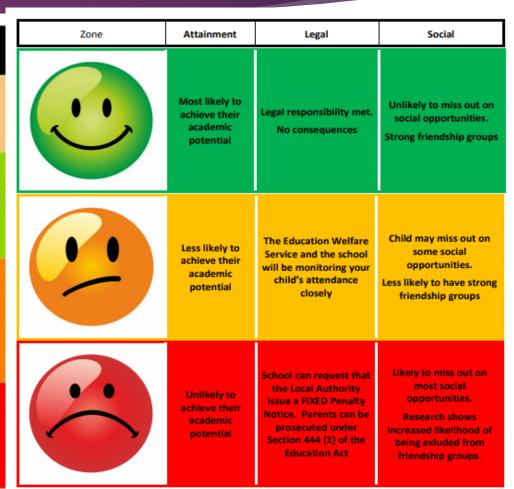

#### **Attendance Matters**

#### Attendance Matters!

100% (The Gold Standard)

95% and above (95% = 9 days absent/45 lessons lost in a school year)

85%-94.9% (85% = 29 days absent/145 lessons lost in a year)

84.9% and below (80% = 38 days absent / 190 lessons lost in a school year)